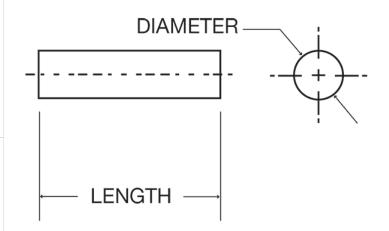

## Sapphire Rods & Ruby Rods - SP-30 Specifications

| SP-30                    |
|--------------------------|
| .0926/.0934"             |
| .494/.508"               |
| Unpolished/Sapphire Rods |
|                          |